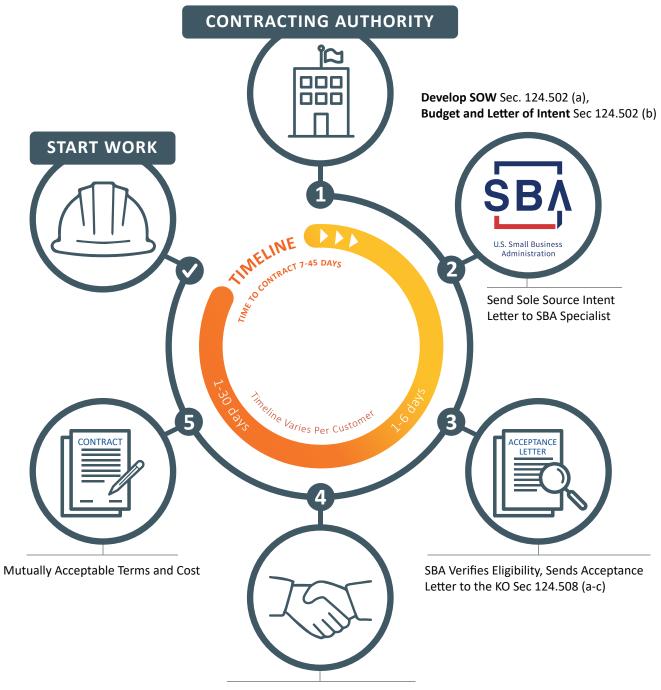

ubsidiary of Poarch Creek Indian Federal Services pcifederalservices.com



## **Key Business Areas**

President/CEO

251.368.0818 x1103

Metal Fabrication

- Bending (up to 600ton capacity)
- & Forming Process Genesis Beveler w/Fanuc Robot cell KNUTH ABS400NC Full Auto Band
  - Saw • Shearing (up to 1/2"x12ft capacity)
  - Alltra 400amp CNC HI-DEF Plasma
  - IRCO 12k Weld Positioners

• GMAW. SMAW, GTAW

Sub-Arc

- Welding
  - - CLOOS QRC 350-H Welding Robot with 360 Positioner

**CNC** Precision Machining & QMS

- Turning w/live tooling (7" spindle bore, 25.5" dia.x44" length)
- OMAX Maxiem 2040 Water Jet
- FARO Platinum 6' PCMM
- Zeiss Eclipse 4040 CMM
- Keyence IM-7001 optical comparator
- Milling (X=84" x Y=40" x Z=30")

## **Clients Supported**



## TRIBAL 8(a) SOLE SOURCE PROCESS



KO Negotiations with Contractor